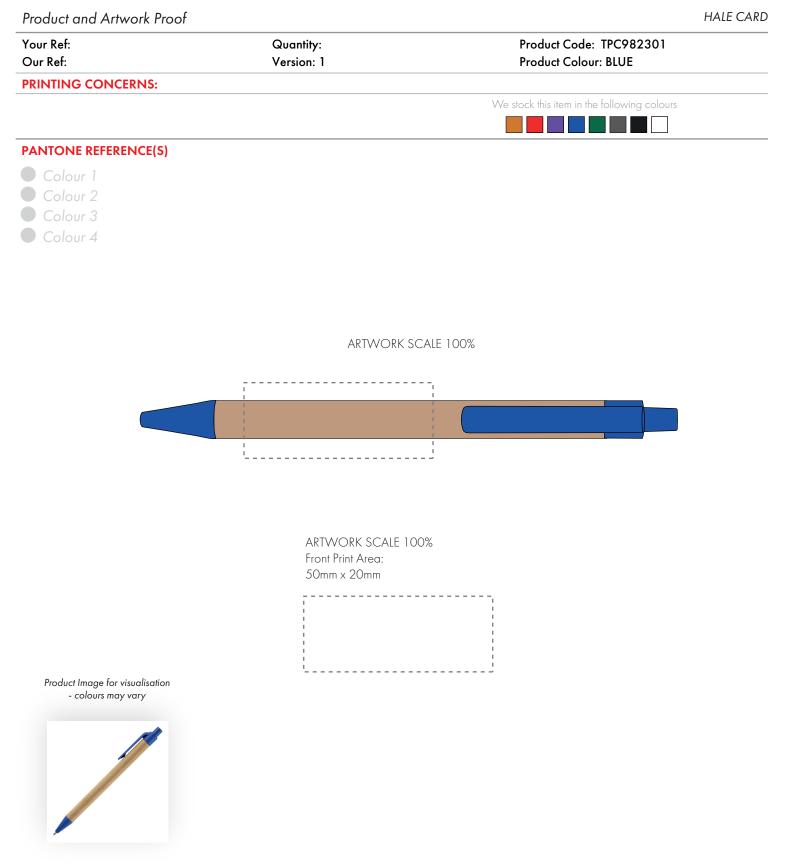

The dashed line is to demonstrate print area and will not appear on your printed item

1. Your order will not go in to print and production time cannot be confirmed, unless artwork has been approved via the online system.